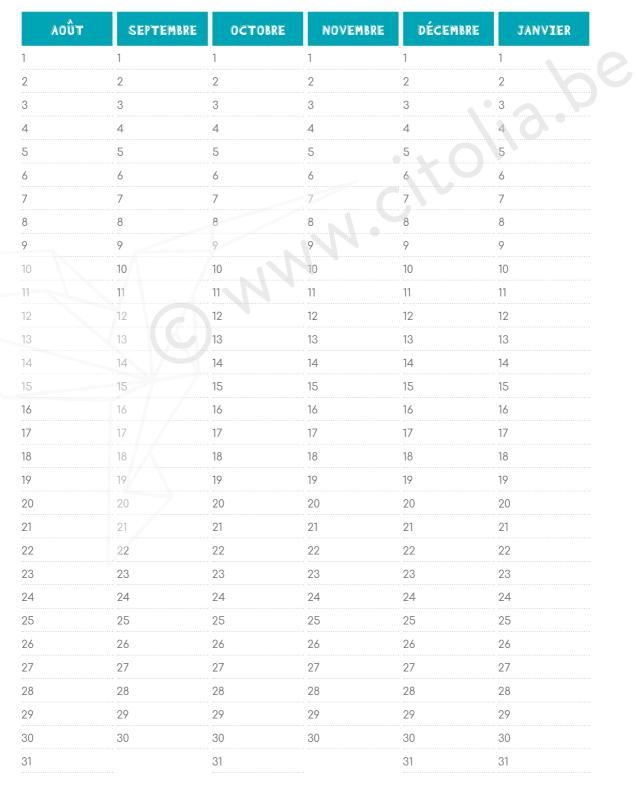

# ANNÉE SCOLAIRE

| Nom :      |                       |
|------------|-----------------------|
| Prénom :   |                       |
| Classe :   |                       |
| Rue :      |                       |
| n° :       | Code po <b>stal :</b> |
| Localité : |                       |