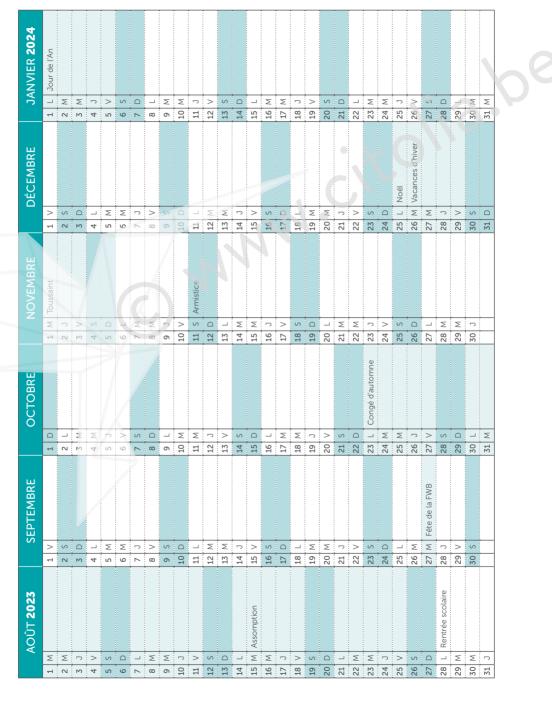

## CALENDRIER

|    |    | Août |    |    |    |    |  |  |  |
|----|----|------|----|----|----|----|--|--|--|
| Lu | Ма | Me   | Je | Ve | Sa | Di |  |  |  |
|    | 1  | 2    | 3  | 4  | 5  | 6  |  |  |  |
| 7  | 8  | 9    | 10 | 11 | 12 | 13 |  |  |  |
| 14 | 15 | 16   | 17 | 18 | 19 | 20 |  |  |  |
| 21 | 22 | 23   | 24 | 25 | 26 | 27 |  |  |  |
| 28 | 29 | 30   | 31 |    |    |    |  |  |  |
|    |    |      |    |    |    |    |  |  |  |

| 2     |
|-------|
| Sa Di |
| 2 3   |
| 9 10  |
| 16 17 |
| 23 24 |
| 30    |
|       |
|       |

|    | 4  |    |     |     |    |         |
|----|----|----|-----|-----|----|---------|
|    |    | Oc | tok | ore |    |         |
| Lu | Ma | Me | Je  | Ve  | Sa | Di<br>1 |
| 2  | 3  | 4  | 5   | 6   | 7  | 8       |
| 9  | 10 | 11 | 12  | 13  | 14 | 15      |
| 16 | 17 | 18 | 19  | 20  | 21 | 22      |
| 23 | 24 | 25 | 26  | 27  | 28 | 29      |
| 30 | 31 |    |     |     |    |         |
|    |    |    |     |     |    |         |

| ĺ  |    | Novembre |    |    |    |    |  |  |  |
|----|----|----------|----|----|----|----|--|--|--|
| Lu | Ма | Me       | Je | Ve | Sa |    |  |  |  |
|    |    | 1        | 2  | 3  | 4  | 5  |  |  |  |
| 6  | 7  | 8        | 9  | 10 | 11 | 12 |  |  |  |
| 13 | 14 | 15       | 16 | 17 | 18 | 19 |  |  |  |
| 20 | 21 | 22       | 23 | 24 | 25 | 26 |  |  |  |
| 27 | 28 | 29       | 30 |    |    |    |  |  |  |
|    |    |          |    |    |    |    |  |  |  |

|    |    | Déc | em | bre |    |    |
|----|----|-----|----|-----|----|----|
| Lu | Ma | Me  | Je | Ve  | Sa | Di |
|    |    |     |    | 1   | 2  | 3  |
| 4  | 5  | 6   | 7  | 8   | 9  | 10 |
| 11 | 12 | 13  | 14 | 15  | 16 | 17 |
| 18 | 19 | 20  | 21 | 22  | 23 | 24 |
| 25 | 26 | 27  | 28 | 29  | 30 | 31 |
|    |    |     |    |     |    |    |
|    |    |     |    |     |    |    |

|    |    | Ja | nvi | er |    |    |  |
|----|----|----|-----|----|----|----|--|
| Lu | Ma | Me | Je  | Ve | Sa | Di |  |
| 1  | 2  | 3  | 4   | 5  | 6  | 7  |  |
| 8  | 9  | 10 | 11  | 12 | 13 | 14 |  |
| 15 | 16 | 17 | 18  | 19 | 20 | 21 |  |
| 22 | 23 | 24 | 25  | 26 | 27 | 28 |  |
| 29 | 30 | 31 |     |    |    |    |  |
|    |    |    |     |    |    |    |  |

|    |    | Février    |    |    |    |    |  |  |  |
|----|----|------------|----|----|----|----|--|--|--|
| Lu | Ma | Me         | Je | Ve | Sa | Di |  |  |  |
|    |    |            | 1  | 2  | 3  | 4  |  |  |  |
| 5  | 6  | 7          | 8  | 9  | 10 | 11 |  |  |  |
| 12 | 13 | <b>1</b> 4 | 15 | 16 | 17 | 18 |  |  |  |
| 19 | 20 | 21         | 22 | 23 | 24 | 25 |  |  |  |
| 26 | 27 | 28         | 29 |    |    |    |  |  |  |
|    |    |            |    |    |    |    |  |  |  |
|    |    |            |    |    |    |    |  |  |  |